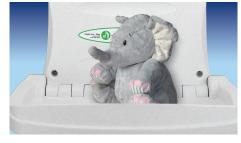

## **Key Features**

The unique hinge construction eliminates finger traps even during opening and closing. The hinge rotates within the enclosed moulding eliminating exposure to moving parts.

Superior integral strength, with stainless steel reinforced hinge, withstands static loads in excess of 100Kgs. Strong enough even for a baby elephant!