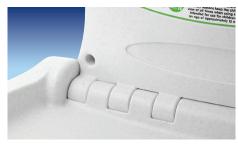

## **Key Features**

The unique hinge construction eliminates finger traps even during opening and closing. The hinge rotates within the enclosed moulding eliminating exposure to moving parts.

Superior integral strength, with stainless steel reinforced hinge, withstands static loads in excess of 100Kgs. Strong enough even for a baby elephant!