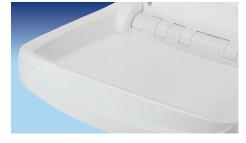

## MH42 Horizontal **Baby Changing Unit**

The MH42 horizontal, fold-down baby changing unit combines innovative design with the latest safety features. This compact, stylish unit will enhance any washroom.

## **Key Features**

The unique hinge construction eliminates finger traps even during opening and closing. The hinge rotates within the enclosed moulding eliminating exposure to moving parts.

Superior integral strength, with stainless steel reinforced hinge, withstands static loads in excess of 100Kgs. Strong enough even for a baby elephant!