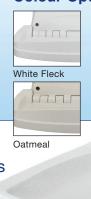

## **Colour Options**

Unique hinge construction eliminates finger traps

- Choice of colour to enhance any project
- >>> Extra deep sides increase safety and eliminate the need for straps
- >> Withstands static loads in excess of 100Kgs
- >> Hygienic, easy-clean surface

Extra deep barriers provide natural protection. This intrinsic safety feature eliminates the uncertainty involved in the use of straps. Easy to install with Magrini fixing kit.

Specification Clause - Manufacturer: Magrini Ltd., Tel: 01543 375311 Fax: 01543 361172. Horizontal baby changing unit, Ref: MH42. Size: 760mm (width), 585mm (height), 145mm (closed depth), 540mm (open depth). Material: MDPE with enclosed stainless steel reinforced hinge and gas strut closing mechanism. Colour option: Oatmeal or White Fleck. Installation kit as supplied by manufacturer.