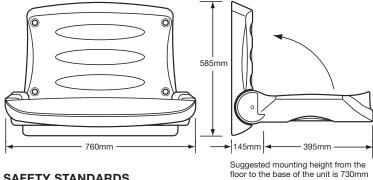

Extra deep barriers provide natural protection. This intrinsic safety feature eliminates the uncertainty involved in the use of straps. Easy to install with Magrini fixing kit.

Specification Clause - Manufacturer: Magrini Ltd., Tel: 01543 375311 Fax: 01543 361172. Horizontal baby changing unit, Ref: MH42. Size: 760mm (width), 585mm (height), 145mm (closed depth), 540mm (open depth). Material: MDPE with enclosed stainless steel reinforced hinge and gas strut closing mechanism. Colour option: Oatmeal or White Fleck. Installation kit as supplied by manufacturer.

## SAFETY STANDARDS

The Magrini MH42 is fully compliant with and independently tested to BS EN 12221:2008 and Decree 91-1292 for use in the public domain.