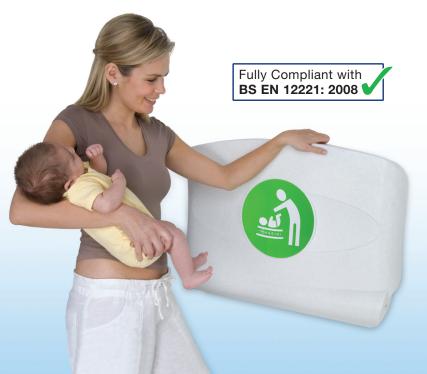

## MH42 Horizontal **Baby Changing Unit**

The MH42 horizontal, fold-down baby changing unit combines innovative design with the latest safety features. This compact, stylish unit will enhance any washroom.

Fully compliant with BS EN 12221:2008 and Decree 91-1292 for use in the public domain.

**Designed and** Manufactured in the UK

## SAFETY STANDARDS

The Magrini MH42 is fully compliant with and independently tested to BS EN 12221:2008 and Decree 91-1292 for use in the public domain.