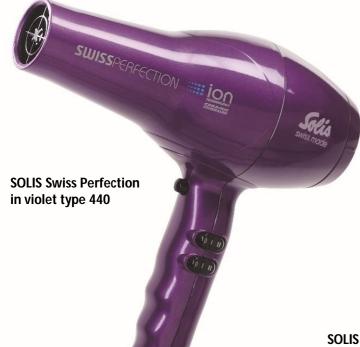

| Order Code | Description                                    |  |  |
|------------|------------------------------------------------|--|--|
| EPASPV     | SOLIS Swiss Perfection in violet type 440      |  |  |
| EPASPB     | SOLIS Swiss Perfection in black type 440       |  |  |
| SPASN1     | SOLIS Hair Dryer Nozzle - Softstyler Superflex |  |  |