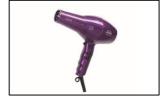

## **SOLIS Swiss Perfection Superlight**

The ultra-light and powerful hairdryer

**EPASSS** 

**SOLIS Swiss Perfection Superlight in silver type 442** 

### **SOLIS Swiss Perfection**

Ideal for hairdressers who appreciate a strong hairdryer

## **CERAMIC**TOURMALINE

Ergonomic hold

Super-compact

Black or violet

530g

2300 watts

2.8m

Short drying time due to 50% more air pressure & more air flow! Good grip thanks to ergonomic shape With ION-Technology for smooth, shiny hair & fast drying

| Order Code | Description                                    |  |  |
|------------|------------------------------------------------|--|--|
| EPASPV     | SOLIS Swiss Perfection in violet type 440      |  |  |
| EPASPB     | SOLIS Swiss Perfection in black type 440       |  |  |
| SPASN1     | SOLIS Hair Dryer Nozzle - Softstyler Superflex |  |  |