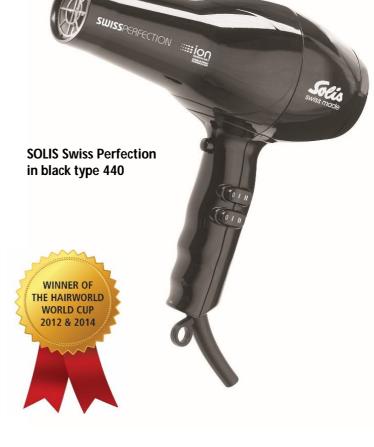

| Order Code | Description                                    |  |  |
|------------|------------------------------------------------|--|--|
| EPASPV     | SOLIS Swiss Perfection in violet type 440      |  |  |
| EPASPB     | SOLIS Swiss Perfection in black type 440       |  |  |
| SPASN1     | SOLIS Hair Dryer Nozzle - Softstyler Superflex |  |  |