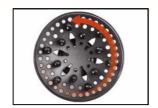

Soft rubber linings against scratches on the housing

Diffuser disc regulates the airflow

Perfect hair style due to adjustable air flow Very robust, if it should fall to the ground no cracks No scratches on the hair dryer, thanks to soft rubber linings