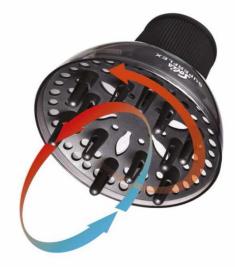

Soft rubber linings against scratches on the housing

Diffuser disc regulates the airflow

Perfect hair style due to adjustable air flow Very robust, if it should fall to the ground no cracks No scratches on the hair dryer, thanks to soft rubber linings