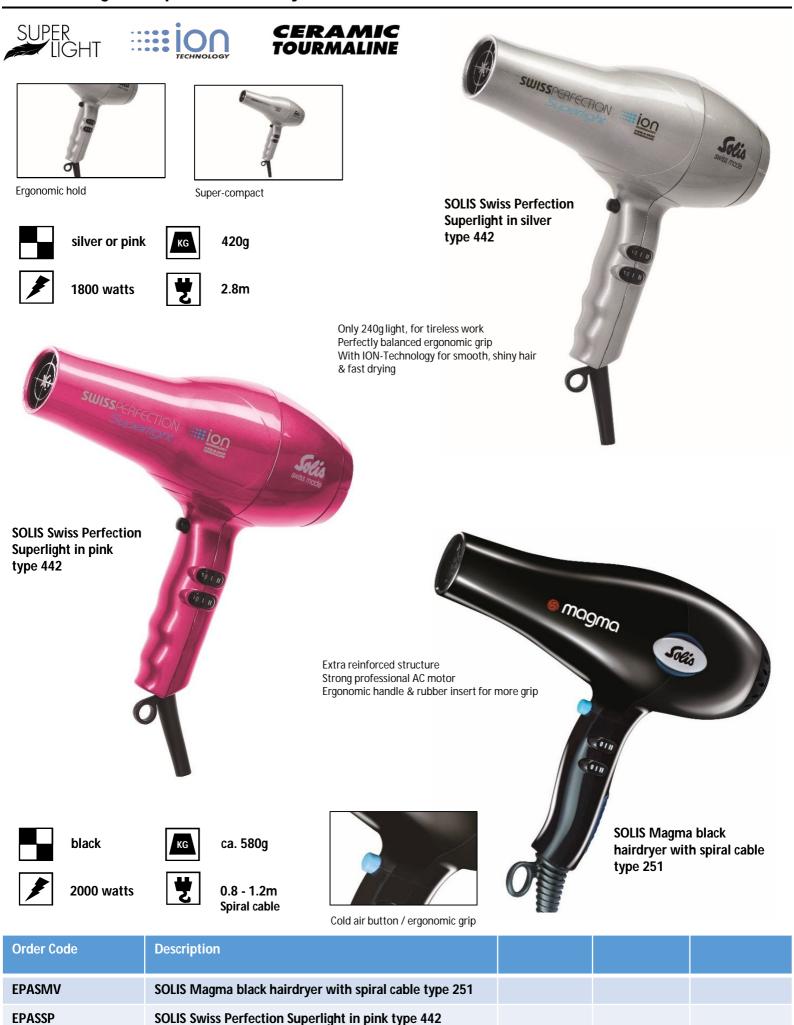

## **SOLIS Swiss Perfection Superlight**

The ultra-light and powerful hairdryer

**EPASSS** 

**SOLIS Swiss Perfection Superlight in silver type 442** 

## **CERAMIC**TOURMALINE

Ergonomic hold

Super-compact

Black or violet

530g

2300 watts

2.8m

Short drying time due to 50% more air pressure & more air flow! Good grip thanks to ergonomic shape With ION-Technology for smooth, shiny hair & fast drying

Soft rubber linings against scratches on the housing

Diffuser disc regulates the airflow

Perfect hair style due to adjustable air flow Very robust, if it should fall to the ground no cracks No scratches on the hair dryer, thanks to soft rubber linings

| Order Code | Description                                    |  |  |
|------------|------------------------------------------------|--|--|
| EPASPV     | SOLIS Swiss Perfection in violet type 440      |  |  |
| EPASPB     | SOLIS Swiss Perfection in black type 440       |  |  |
| SPASN1     | SOLIS Hair Dryer Nozzle - Softstyler Superflex |  |  |