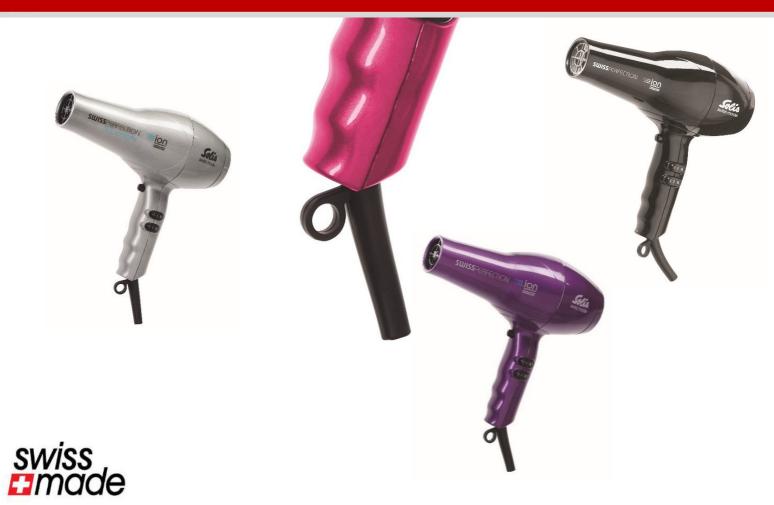

## **CERAMIC**TOURMALINE

Ergonomic hold

Super-compact

Black or violet

530g

2300 watts

2.8m

Short drying time due to 50% more air pressure & more air flow! Good grip thanks to ergonomic shape With ION-Technology for smooth, shiny hair & fast drying

| Order Code | Description                                    |  |  |
|------------|------------------------------------------------|--|--|
| EPASPV     | SOLIS Swiss Perfection in violet type 440      |  |  |
| EPASPB     | SOLIS Swiss Perfection in black type 440       |  |  |
| SPASN1     | SOLIS Hair Dryer Nozzle - Softstyler Superflex |  |  |