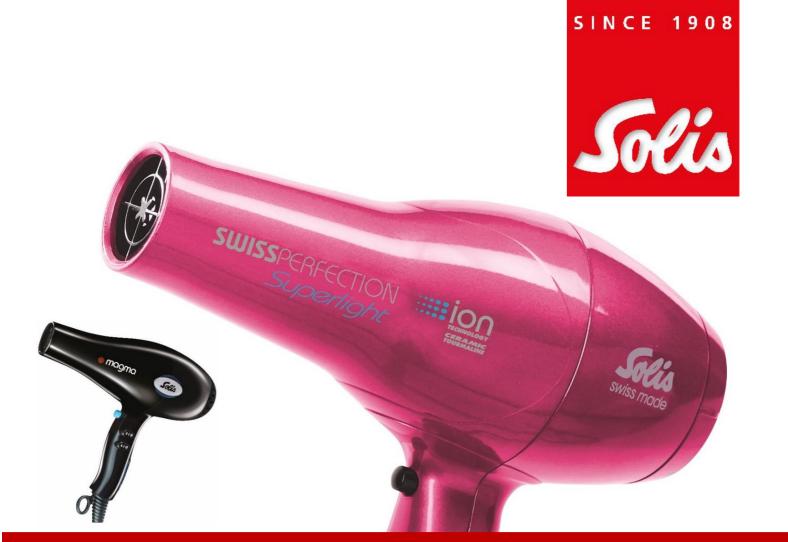

## **SOLIS Swiss Perfection Superlight**

The ultra-light and powerful hairdryer

**EPASSS** 

**SOLIS Swiss Perfection Superlight in silver type 442** 

### **SOLIS Swiss Perfection**

Ideal for hairdressers who appreciate a strong hairdryer